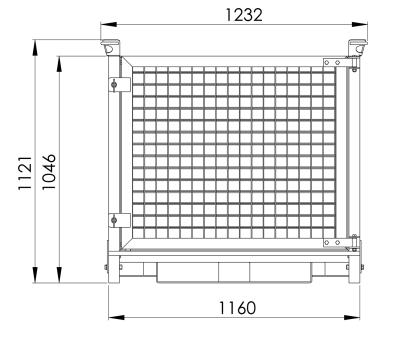

# SPECIFICATIONS

| PRODUCT<br>CODE | WORKING<br>LOAD LIMIT<br>(KG) | INSIDE<br>DIMENSIONS<br>(MM) | OVERALL<br>DIMENSIONS<br>(MM) | FORK POCKET<br>SIZE<br>(MM) | FORK POCKET<br>CENTRES<br>(MM) | UNIT WEIGHT<br>(KG) |
|-----------------|-------------------------------|------------------------------|-------------------------------|-----------------------------|--------------------------------|---------------------|
| CHA-21-016      | 1000                          | 1060L x 1060W x 900H         | 1250L x 1250W x 1100H         | 245 x 80                    | 452                            | 110                 |