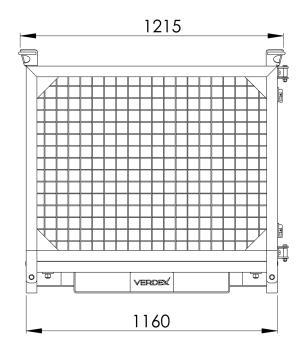

# SPECIFICATIONS

| PRODUCT<br>CODE | WORKING<br>LOAD LIMIT<br>(KG) | INSIDE<br>DIMENSIONS<br>(MM) | OVERALL<br>DIMENSIONS<br>(MM) | FORK POCKET<br>SIZE<br>(MM) | FORK POCKET<br>CENTRES<br>(MM) | UNIT WEIGHT<br>(KG) |
|-----------------|-------------------------------|------------------------------|-------------------------------|-----------------------------|--------------------------------|---------------------|
| CHA-21-016      | 1000                          | 1060L x 1060W x 900H         | 1250L x 1250W x 1100H         | 245 x 80                    | 452                            | 110                 |