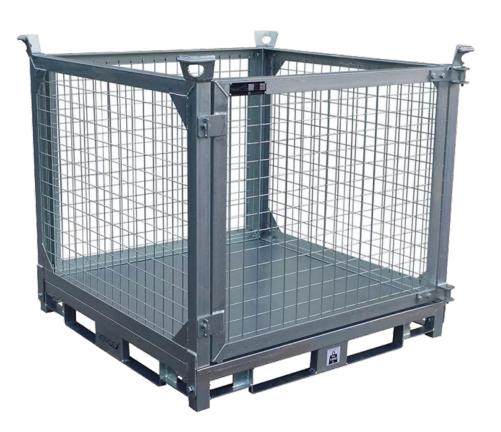

#### DESCRIPTION

The Goods Cages (Pallet) - 1000KG is a lightweight, affordable solution for storing and transporting loose goods by crane or forklift.

## **FEATURES**

- Fully opening front gate for easy loading and unloading
- In Stacking feet allow cages to be stacked 3 high when empty or 2 high when loaded
- I Suitable for storage on pallet racking
- Fitted with 4 point lift crane lugs and forklift pockets
- 🛏 Sheet metal floor fitted standard
- 🛏 Zinc finish