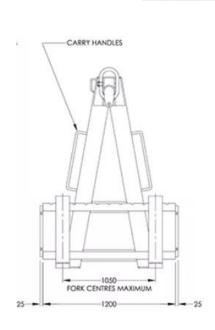

## **Specs**

| > Working Load Limit (WLL)         | 4,500kg                    |
|------------------------------------|----------------------------|
| > Load centre                      | 600mm                      |
| > Unit weight                      | 456kg                      |
| > Fork width adjustments (centres) | 210, 420, 630, 840, 1050mm |

## **Features**

- > Manually adjust the load centre
- > The forks are adjustable to suit the pallet
- > 6 Lifting positions
- > Handles to direct the load

6 Harbour Ridge Drive, Wiri PO Box 97410, Manukau City 2241 Tel: 09 263 7725 Fax: 09 262 0970 Email: sales@stratalign.co.nz