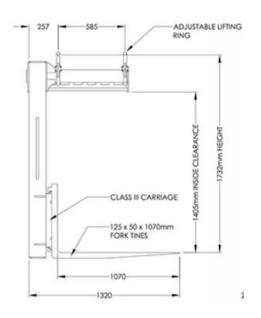

## Adjustable Pallet Hook

CHA-21-107

This adjustable pallet hook is a versatile unit which allows pallets to be picked-up and moved using an overhead truck mounted crane. These units have 6 lifting positions for handling varying weight/size pallets.

## **Specs**

| > Working Load Limit (WLL)         | 4,500kg                    |
|------------------------------------|----------------------------|
| > Load centre                      | 600mm                      |
| > Unit weight                      | 456kg                      |
| > Fork width adjustments (centres) | 210, 420, 630, 840, 1050mm |