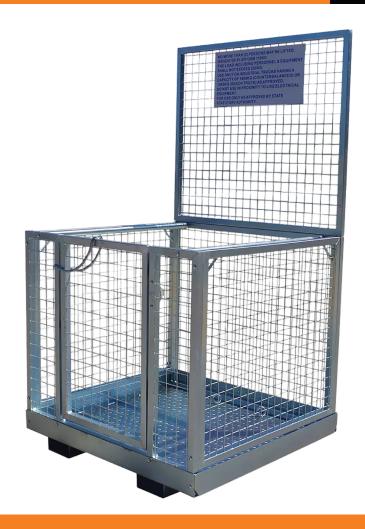

### **DESCRIPTION**

The 250kg Hot Dipped Galvanised Forklift Man Cage has been designed for forklift use to safely carry out tasks of short duration and occasional usage such as maintenance work or stock-take.

#### **FEATURES**

- □ Suitable for a maximum of two persons
- ☐ The cage is supplied with slipper locking pins and two harness anchor points in the floor of the cage
- It also has a handy tool tray across the back to keep the floor clear
- ☐ This is delivered flat packed and requires approximately 20 minutes assembly.

### **SPECIFICATIONS**

| WORKING LOAD LIMIT           | LOAD CENTRE | FORK POCKET SIZE | POCKET CENTRES | DIMENSIONS           | UNIT WEIGHT |  |  |
|------------------------------|-------------|------------------|----------------|----------------------|-------------|--|--|
| 250KG                        | 600mm       | 160 x 60mm       | 640mm          | 1250 x 1150 x 2000mm | 110kg       |  |  |
|                              |             |                  |                |                      |             |  |  |
| HORIZONTAL CENTRE OF GRAVITY |             |                  |                |                      |             |  |  |
|                              |             | 550              | mm             |                      |             |  |  |