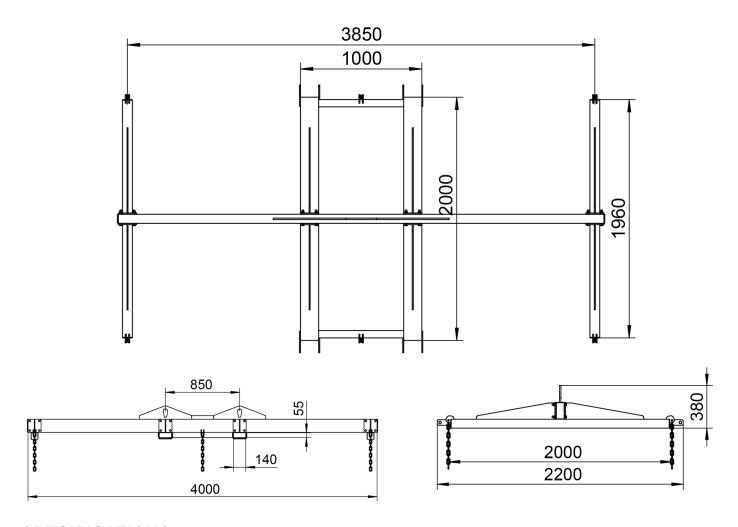

### **SPECIFICATIONS**

| WORKING LOAD LIMIT | OVERALL LENGTH | OVERALL WIDTH | FORK POCKET SIZE | FORK POCKET CENTRES | UNIT WEIGHT |
|--------------------|----------------|---------------|------------------|---------------------|-------------|
| 2000ka             | 4000mm         | 2000mm        | 140 x 55mm       | 850mm               | 270ka       |