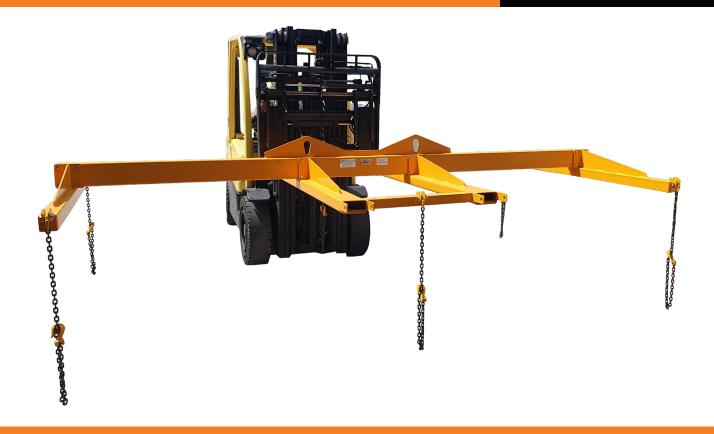

### **DESCRIPTION**

This FWMA-4020 Wire Mesh Lifter attachment converts your forklift, crane or Hiab into a dual-purpose vehicle and allows for the safe loading and unloading of bulky reinforcing mesh. Whether it be at your warehouse or construction site, this economical solution reduces risk of damage to your material and downtime during transfers.

#### **FEATURES**

- Ideal for loading and moving wire mesh panels
- Chain and hooks supplied
- □ Chain length 1.20m
- □ Safety yellow painted finish